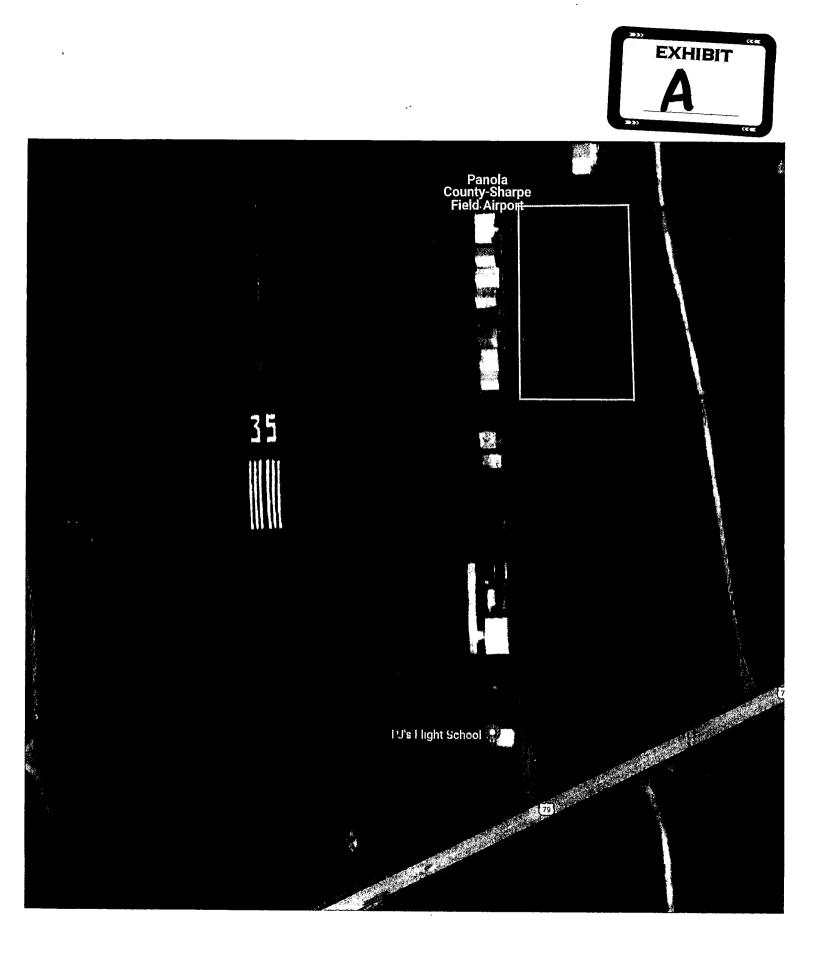

Texas, described as follows; Two acres of land enclosed by a yellow boundary line situated in the D Brown Survey, Abstract 104, also known as Parcel 16787 in the Panola County Appraisal District records.

or as described on attached exhibit, also known as Exhibit A (address/zip code), together with all rights, privileges, and appurtenances pertaining thereto. B. IMPROVEMENTS:

IMPROVEMENTS:
(1) FARM and RANCH IMPROVEMENTS: The following permanently installed and built-in items, if any: windmills, tanks, barns, pens, fences, gates, sheds, outbuildings, and corrals.
(2) RESIDENTIAL IMPROVEMENTS: Any houses, garages, and all other fixtures and improvements attached to the above-described real property, including without limitation, the following permanently installed and built-in items, if any: all equipment and appliances, valances, screens, shutters, awnings, wall-to-wall carpeting, mitrors, ceiling fans, attic fans, mail boxes, television antennas, mounts and brackets for televisions and speakers, heating and air-conditioning units, security and fire detection equipment, wiring, plumbing and lighting fixtures, chandeliers, water softener system, kitchen equipment, garage door openers, cleaning equipment, shrubbery, landscaping, outdoor cooking equipment, and all other property attached to the above described real property.